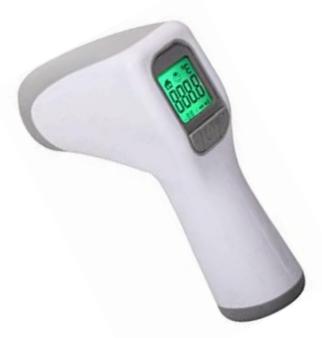

#### Screening Policies

Students, faculty, staff as well as persons permitted to enter the facilities will have their temperature taken. A second temperature reading will be taken throughout the day.

No student should report to school if they experience the following symptoms: